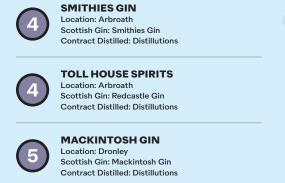

- ISLE OF SKYE DISTILLERS
  Location lele of Chr. **FARMHOUSE GIN** Scottish Gin: Farmhouse Gin Contract Distilled: Distillutions LOCH NESS SPIRITS **Shetland Islands** SHETLAND REEL Location: Shetland Scottish Gin: Shetland Reel Original Gin
- **South Lanarkshire** INSHRIACH
  Location: Avienore
  Scottish Gin: 43% Original Speyside Dry Gin
  Distilled: Instriach Distillery THE WEE FARM DISTILLERY Scottish Gin: Drovers Gin PIXEL SPIRITS PENTLAND HILLS GIN Location: North Ballachulish Scottish Gin: Devil's Staircase Gin
- **ISLE OF RAASAY DISTILLERY** Scottish Gin: Isle of Raasay Hebridean Gin **SUTORS GIN** Location: Tain Scottish Gin: Sutors Gin ISLE OF SKYE BREWING CO.