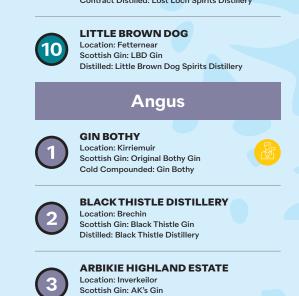

**ORKNEY ISLANDS** 

**Aberdeen City** 

Scottish Gin: Canna'B Gin

**GRANITE NORTH** 

Scottish Gin: No. 1 Distiller's Cut Gin

Scottish Gin: House of Elrick Gin

RAVEN SPIRITS

Distilled: Lost Loch Spirits Distillery

Location: Kincardine O'Neil Scottish Gin: Esker Gin

DEESIDE DISTILLERY

Scottish Gin: Alexander's Gin

Scottish Gin: Still River Naked Gir

**ESKER SPIRITS** 

**ALEXANDER'S** 

Location: Isle of Tiree Scottish Gin: Tyree Gin