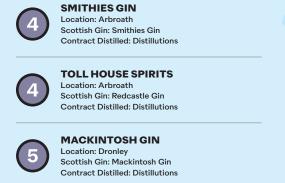

PICKERING'S GIN Location: Edinburgh Scottish Gin: Pickering's Gin

SOUTH LOCH GIN

**CRAFTY DISTILLERY** Scottish Gin: Hills & Harbour Gin Location: Cummertrees Scottish Gin: Dry Gin **Dundee City** VERDANT SPIRIT CO. Location: Dundee Scottish Gin: Verdant Dry Gin

**JAGGI GIN** 

CRAG & TAIL

Scottish Gin: Botanical Gin

Location: Dundee Scottish Gin: Crag & Tail Gin

Location: Bardowie

Location: Lenzie Scottish Gin: Lenzie Gin

Scottish Gin: Bardowie Gin

**East Dunbartonshire** 